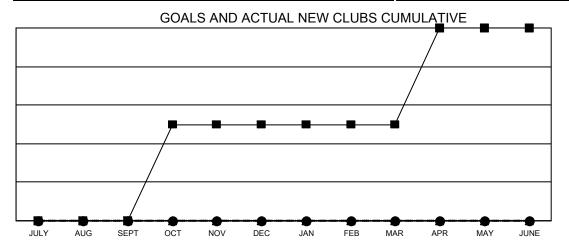

## DENSHIP PROGRESS REPOR

LOCATION: GUYANA

Results as of: 4/30/2021

| Multip | ole D | District | 60 |
|--------|-------|----------|----|
|--------|-------|----------|----|

| Clubs                 |               |           |               | Members RESULTS FOR 2020-2021 |                        |                         |                                                    |  |
|-----------------------|---------------|-----------|---------------|-------------------------------|------------------------|-------------------------|----------------------------------------------------|--|
| RESULTS FOR 2020-2021 |               |           |               |                               |                        |                         |                                                    |  |
| QUARTER               | NEW CLUB GOAL | NEW CLUBS | DROPPED CLUBS | QUARTER MEME                  | BER GROWTH NET<br>GOAL | MEMBER GROWTH<br>ACTUAL | DROPPED<br>MEMBERS ACTUAL<br>(including transfers) |  |
| JULY/AUG/SEPT         | 0             | 0         | 0             | JULY/AUG/SEPT                 | 10                     | 56                      | 31                                                 |  |
| OCT/NOV/DEC           | 1             | 0         | 0             | OCT/NOV/DEC                   | 40                     | 142                     | 63                                                 |  |
| JAN/FEB/MAR           | 0             | 0         | 2             | JAN/FEB/MAR                   | 50                     | 56                      | 71                                                 |  |
| APR/MAY/JUNE          | 1             | 0         | 0             | APR/MAY/JUNE                  | 40                     | 108                     | 18                                                 |  |

CURRENT YEAR ACTUAL NEW CLUBS

▲ - LAST YEAR ACTUAL NEW CLUBS