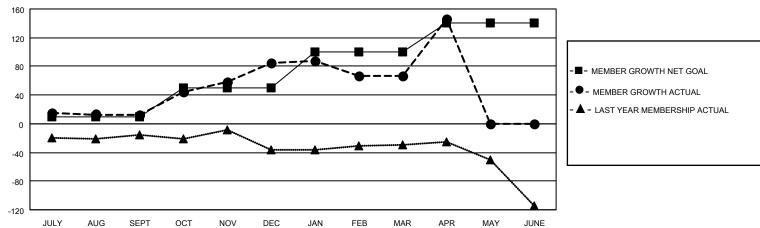

## DENSHIP PROGRESS REPOR

LOCATION: GUYANA

Results as of: 4/30/2021

| Multip | ole D | District | 60 |
|--------|-------|----------|----|
|--------|-------|----------|----|

| Clubs                 |               |           |               | Members RESULTS FOR 2020-2021 |                        |                         |                                                    |  |
|-----------------------|---------------|-----------|---------------|-------------------------------|------------------------|-------------------------|----------------------------------------------------|--|
| RESULTS FOR 2020-2021 |               |           |               |                               |                        |                         |                                                    |  |
| QUARTER               | NEW CLUB GOAL | NEW CLUBS | DROPPED CLUBS | QUARTER MEME                  | BER GROWTH NET<br>GOAL | MEMBER GROWTH<br>ACTUAL | DROPPED<br>MEMBERS ACTUAL<br>(including transfers) |  |
| JULY/AUG/SEPT         | 0             | 0         | 0             | JULY/AUG/SEPT                 | 10                     | 56                      | 31                                                 |  |
| OCT/NOV/DEC           | 1             | 0         | 0             | OCT/NOV/DEC                   | 40                     | 142                     | 63                                                 |  |
| JAN/FEB/MAR           | 0             | 0         | 2             | JAN/FEB/MAR                   | 50                     | 56                      | 71                                                 |  |
| APR/MAY/JUNE          | 1             | 0         | 0             | APR/MAY/JUNE                  | 40                     | 108                     | 18                                                 |  |

## GOALS AND ACTUAL MEMBERS CUMULATIVE

| DROPPED CLUBS: 2        |           | 71 CLUBS OF 119 ADDED 1 OR MORE           | GENDER DISTRIBUTION             |                |     |
|-------------------------|-----------|-------------------------------------------|---------------------------------|----------------|-----|
|                         |           | NEW MEMBERS                               | MALE                            | 1,511 (42.32%) |     |
| DROPPED MEMBERS         |           |                                           | FEMALE                          | 2,059 (57.68%) |     |
| DECEASED                | 33        | CLICK HERE FOR CUMULATIVE MEMBERSHIP DATA | TOTAL FAMILY UNIT MEMBERS       |                | 151 |
| CLUB CANCELLED<br>OTHER | 36<br>114 |                                           | FAMILY MEMBERS PAYING HALF DUES |                | 79  |
| TOTAL                   | 183       |                                           | DOLG                            |                |     |